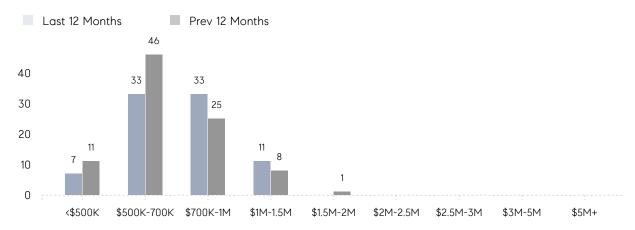

| % OF ASKING PRICE  | 95%       | 95%       |          |
|                | AVERAGE SOLD PRICE | \$801,875 | \$780,200 | 3%       |
|                | # OF CONTRACTS     | 2         | 8         | -75%     |
|                | NEW LISTINGS       | 3         | 2         | 50%      |
| Condo/Co-op/TH | AVERAGE DOM        | -         | -         | -        |
|                | % OF ASKING PRICE  | -         | -         |          |
|                | AVERAGE SOLD PRICE | -         | -         | -        |
|                | # OF CONTRACTS     | 0         | 0         | 0%       |
|                | NEW LISTINGS       | 0         | 0         | 0%       |

# Compass New Jersey Market Report

### Harrington Park

DECEMBER 2021

#### Monthly Inventory



#### Contracts By Price Range



#### Listings By Price Range



# COMPASS



Compass makes no representations or warranties, express or implied, with respect to future market conditions or prices of residential product at the time the subject property or any competitive property is complete and ready for occupancy or with respect to any report, study, finding, recommendation or other information provided by Compass herein. Moreover, no warranty, express or implied, is made or should be assumed regarding the accuracy, adequacy, completeness, legality, reliability, merchantability or fitness for a particular purpose of any information, in part or whole, contained herein. All material is presented with the understanding that Compass shall not be deemed to provide legal, accounting or other professional services. This is n