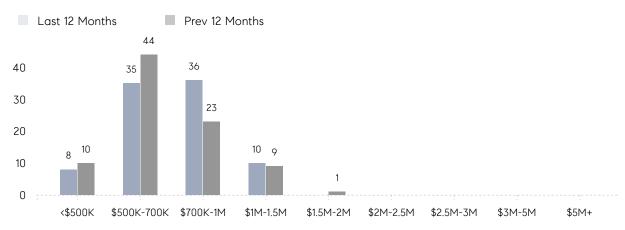

| 95%       | 95%       |          |
|                | AVERAGE SOLD PRICE | \$801,875 | \$780,200 | 3%       |
|                | # OF CONTRACTS     | 2         | 8         | -75%     |
|                | NEW LISTINGS       | 3         | 2         | 50%      |
| Condo/Co-op/TH | AVERAGE DOM        | -         | -         | -        |
|                | % OF ASKING PRICE  | -         | -         |          |
|                | AVERAGE SOLD PRICE | -         | -         | -        |
|                | # OF CONTRACTS     | 0         | 0         | 0%       |
|                | NEW LISTINGS       | 0         | 0         | 0%       |

# Compass New Jersey Market Report

### Harrington Park

DECEMBER 2021

#### Monthly Inventory



#### Contracts By Price Range



#### Listings By Price Range



# COMPASS



Compass makes no representations or warranties, express or implied, with respect to future market conditions or prices of residential product at the time the subject property or any competitive property is complete and ready for occupancy or with respect to any report, study, finding, recommendation or other information provided by Compass herein. Moreover, no warranty, express or implied, is made or should be assumed regarding the accuracy, adequacy, completeness, legality, reliability, merchantability or fitness for a particular purpose of any information, in part or whole, contained herein. All material is presented with the understanding that Compass shall not be deemed to provide legal, accounting or other professional services. This is not intended to solicit the purch