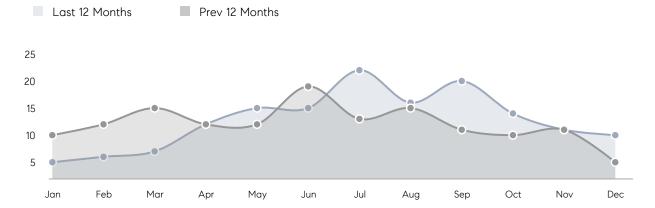

| 34        | 174%     |
|                | % OF ASKING PRICE  | 95%       | 95%       |          |
|                | AVERAGE SOLD PRICE | \$801,875 | \$780,200 | 3%       |
|                | # OF CONTRACTS     | 2         | 8         | -75%     |
|                | NEW LISTINGS       | 3         | 2         | 50%      |
| Condo/Co-op/TH | AVERAGE DOM        | -         | -         | -        |
|                | % OF ASKING PRICE  | -         | -         |          |
|                | AVERAGE SOLD PRICE | -         | -         | -        |
|                | # OF CONTRACTS     | 0         | 0         | 0%       |
|                | NEW LISTINGS       | 0         | 0         | 0%       |

# Compass New Jersey Market Report

### Harrington Park

DECEMBER 2021

#### Monthly Inventory



#### Contracts By Price Range



#### Listings By Price Range



# COMPASS



Compass makes no representations or warranties, express or implied, with respect to future market conditions or prices of residential product at the time the subject property or any competitive property is complete and ready for occupancy or with respect to any report, study, finding, recommendation or other information provided by Compass herein. Moreover, no warranty, express or implied, is made or should be assumed regarding the accuracy, adequacy, completeness, legality, reliability, merchantability or fitness for a particular purpose of any information, in part or whole, contained herein. All material is presented with the understanding that Compass shall not be deemed to provide legal, accounting or other